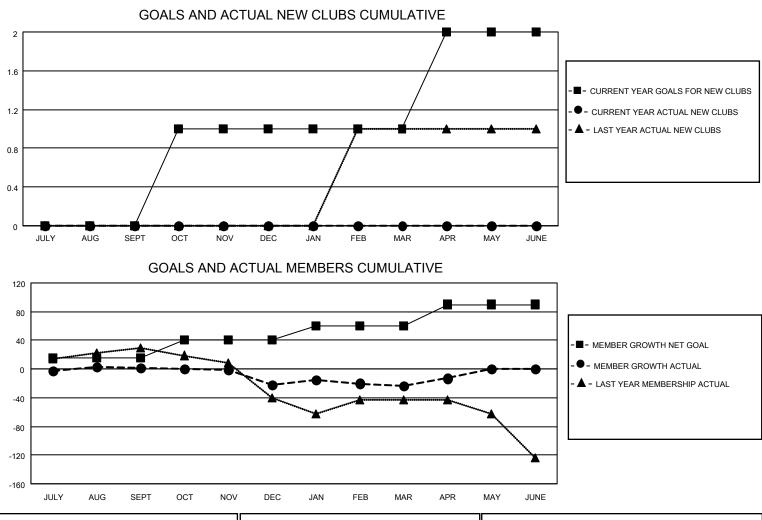

## LOCATION MISSISSIPPI

District 30 M

Results as of: 4/30/2021

| Clubs                 |               |           |               | Members               |                        |                         |                                                    |  |  |
|-----------------------|---------------|-----------|---------------|-----------------------|------------------------|-------------------------|----------------------------------------------------|--|--|
| RESULTS FOR 2020-2021 |               |           |               | RESULTS FOR 2020-2021 |                        |                         |                                                    |  |  |
| QUARTER               | NEW CLUB GOAL | NEW CLUBS | DROPPED CLUBS | QUARTER               | BER GROWTH NET<br>GOAL | MEMBER GROWTH<br>ACTUAL | DROPPED<br>MEMBERS ACTUAL<br>(including transfers) |  |  |
| JULY/AUG/SEPT         | 0             | 0         | 3             | JULY/AUG/SEPT         | 15                     | 19                      | 16                                                 |  |  |
| OCT/NOV/DEC           | 1             | 0         | 0             | OCT/NOV/DEC           | 25                     | 18                      | 39                                                 |  |  |
| JAN/FEB/MAR           | 0             | 0         | 0             | JAN/FEB/MAR           | 20                     | 20                      | 18                                                 |  |  |
| APR/MAY/JUNE          | 1             | 0         | 0             | APR/MAY/JUNE          | 30                     | 15                      | 5                                                  |  |  |